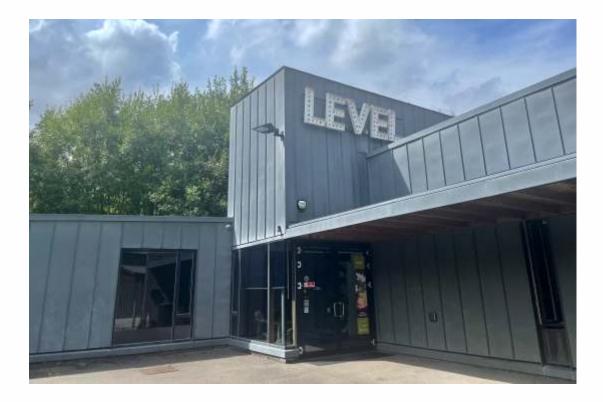

#### **Outside LEVEL Centre I might see:**

- The grey Level Centre building with lots of windows and a glass door
- The Level Centre sign high up on the building
- Lots of cars going to the garage next door
- The trees next to the building swaying in the wind
- Posters on the door
- Cars in the car park