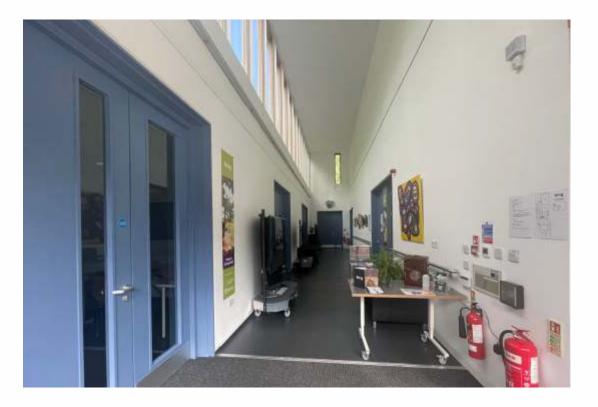

#### Inside LEVEL Centre I might see:

- A long corridor with lots of windows and shadows on the walls
- Two sofas that I can sit on
- Big televisions with people dancing and drawing on them
- Bright lights inside some of the rooms
- Dark inside some of the rooms
- People who work at Level