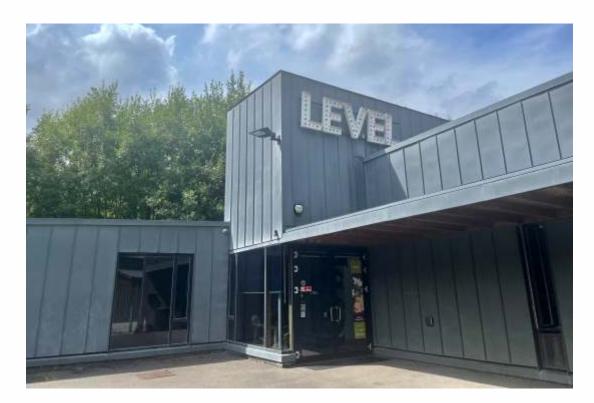

#### **Outside LEVEL Centre I might see:**

- The grey Level Centre building with lots of windows and a glass door
- The Level Centre sign high up on the building
- Lots of cars going to the garage next door
- The trees next to the building swaying in the wind
- Posters on the door
- Cars in the car park