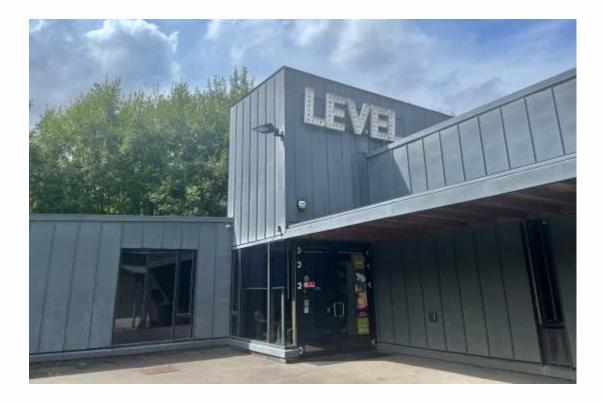

#### **Outside LEVEL Centre I might see:**

- The grey Level Centre building with lots of windows and a glass door
- The Level Centre sign high up on the building
- Lots of cars going to the garage next door
- The trees next to the building swaying in the wind
- Posters on the door
- Cars in the car park