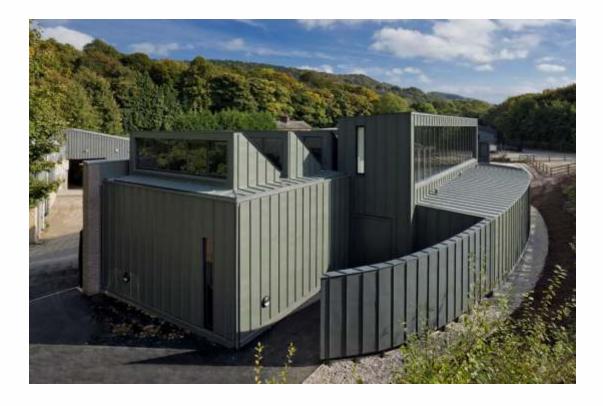

#### **Outside LEVEL Centre I might see:**

- The grey Level Centre building with lots of windows and a glass door
- The Level Centre sign high up on the building
- Lots of cars going to the garage next door
- The trees next to the building swaying in the wind
- Posters on the door
- Cars in the car park