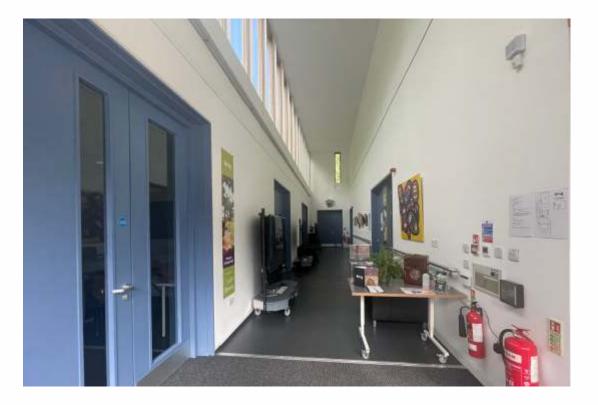

#### Inside LEVEL Centre I might see:

- A long corridor with lots of windows and shadows on the walls
- Two sofas that I can sit on
- Big televisions with people dancing and drawing on them
- Bright lights inside some of the rooms
- Dark inside some of the rooms
- People who work at Level

#### Inside LEVEL Centre I might hear:

- People talking
- The sound of footsteps on the long corridor
- Doors opening and closing
- Music playing
- People making things
- The hum of projectors
- The telephone ringing

#### Inside LEVEL Centre I might feel:

- The carpet and smooth floor under my feet
- The slippery surface of the sofas
- The cool metal handles of the doors
- The pencils and paper on the table
- The cool metal of the handrail
- The vibration of the music in the studios.

#### Inside LEVEL Centre I might smell:

- Coffee or food cooking in the kitchen
- Air freshener in the toilets